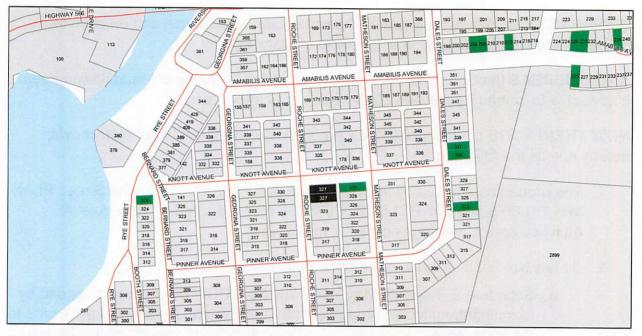

- The properties affected by this By-law are described as 327 Roche Street; PLAN M117T LOTS 306,307 PCLS;4954 5389SST, as indicated on Schedule 'A' attached hereto and forming part of this By-law;
- 2. By-law No. 2018-16 is hereby amended as follows:
  - a. Schedule B, Townsite May, of By-law No. 2018-16 is hereby amended by rezoning the affected properties from the General Residential (R1) zone to the Institutional (I) zone in accordance with the provisions of this By-law.
- 3. This By-law shall come into full force and effect in accordance with the *Planning Act*, R.S.O. 1990;
- 4. That the Clerk of the Corporation of the Township of Matachewan is hereby authorized to make any minor modifications or corrections of an administrative, numerical, grammatical, semantically or descriptive nature or kind to the By-law and schedule as may be deemed necessary after the passage of this By-law, where such modifications or corrections do not alter the intent of this By-law.

## SCHEDULE 'A'

327 Roche Street - rezoned from General Residential (R1) to Institutional (I)